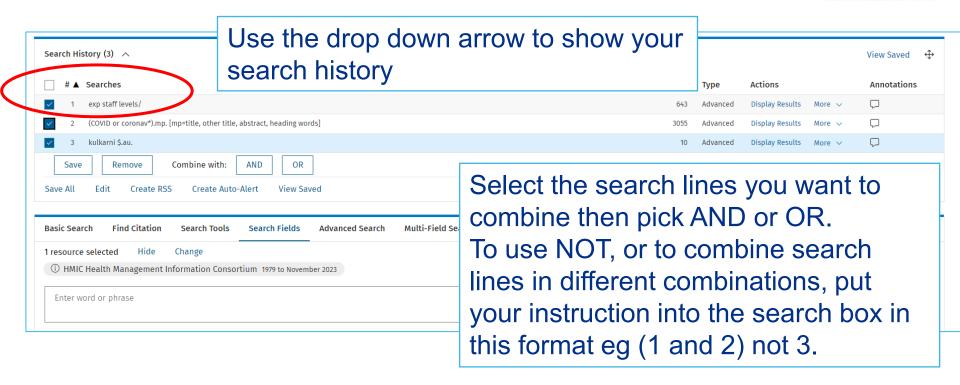

### **Combining searches**

### Using your search terms

- Apply them one at a time and then combine
- Search for relevant subject headings
  - Use the hierarchy or tree of subject headings to find to the most suitable term.
- Don't forget to search for textwords as well
  - Use wildcards eg to replace different word endings eg child\* will retrieve child and children and childhood.
  - Using phrases eg "community care" will retrieve fewer results than community care