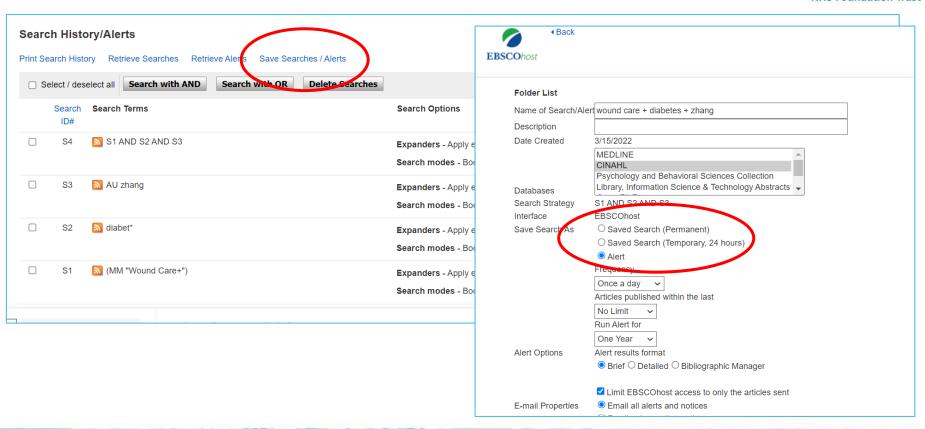

### Saving your search history

You will then be able to export or save your results by:

- Emailing them to yourself
- Opening or saving them (eg Word, Excel or PDF)
- Saving them to a reference manager

You will be able to save your search histories and use them to set up alerts to let you know when new items have been found.