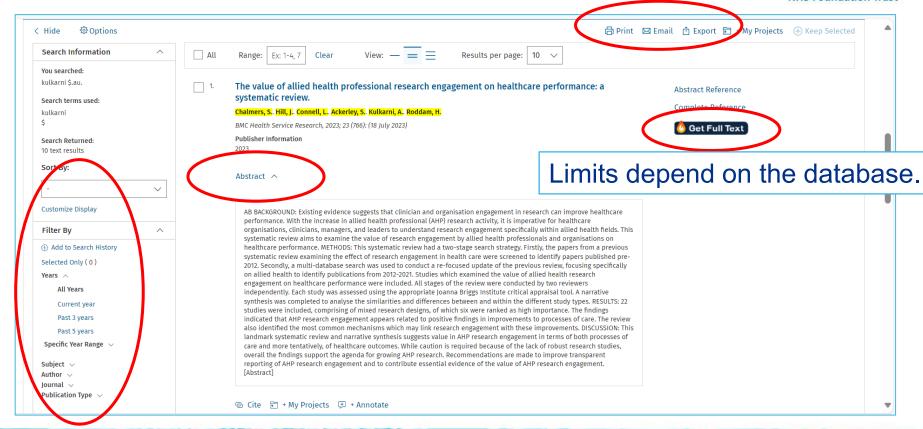

## Reviewing and refining results

### Saving items

### One click access to articles

### **Install the Libkey Nomad browser plugin**