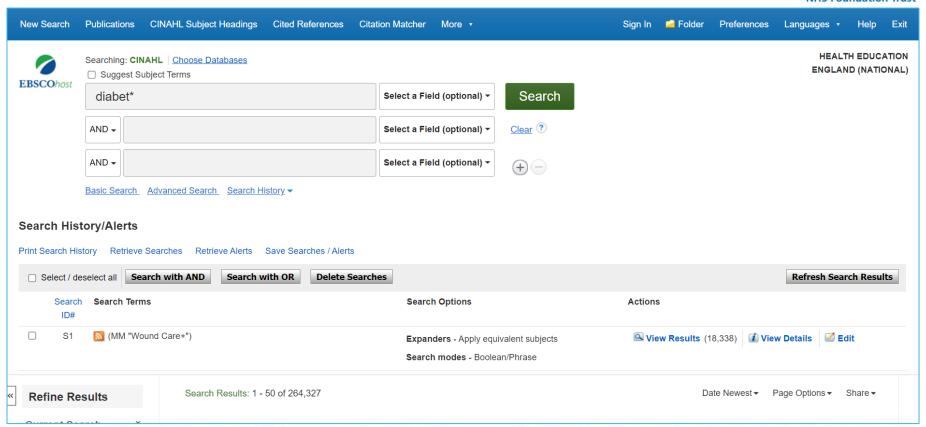

# Searching by textword

# Searching by field (eg author)

| New Search | Publications                                                | CINAHL Subject Headings | Cited References | Citation Matcher | More •                                                           |  |
|------------|-------------------------------------------------------------|-------------------------|------------------|------------------|------------------------------------------------------------------|--|
| New search | Searching: CINAHL   Choose Databases  Suggest Subject Terms |                         |                  |                  |                                                                  |  |
|            | zhang                                                       |                         |                  |                  | AU Author - Search                                               |  |
|            | AND →                                                       |                         |                  | Select a Fie     | Select a Field (optional)  TX All Text                           |  |
|            | AND ▼                                                       |                         |                  | Select a Fie     | TI Title AU Author                                               |  |
|            | <u>Sasie Scarer</u> / Available Scarer Scarer               |                         |                  |                  | AB Abstract  MW Word in Subject Heading                          |  |
| Search     | Options                                                     |                         |                  |                  | MH Exact Subject Heading                                         |  |
|            |                                                             |                         |                  |                  | MJ Word in Major Subject Heading  MM Exact Major Subject Heading |  |