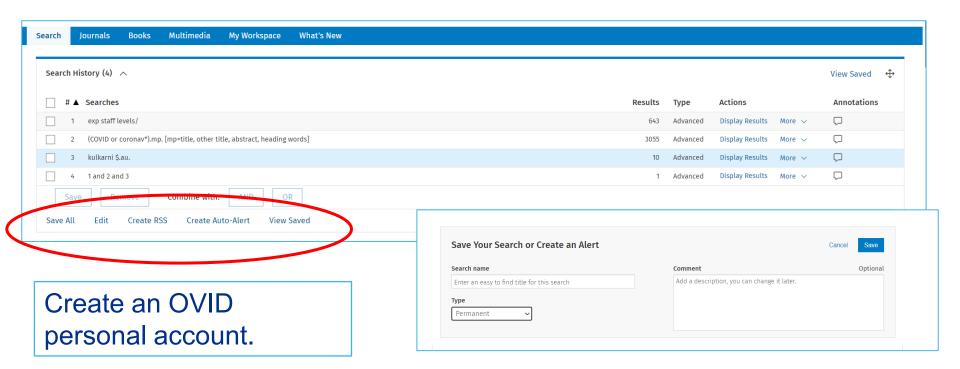

### Saving your search history

# Reviewing and saving results, and saving search histories

Most systems allow you to mark your favourite items, adding them to a clipboard or folder as you go through results. You may need to create an account for the system to do this.

You will then be able to export or save your results by:

- Emailing them to yourself
- Opening or saving them (eg Word, Excel or PDF)
- Saving them to a reference manager

You will be able to save your search histories and use them to set up alerts to let you know when new items have been found.

### Reference managers

A reference manager is helpful especially if you use multiple databases, need to cite references in your own documents or manage several projects.

Free reference managers include: