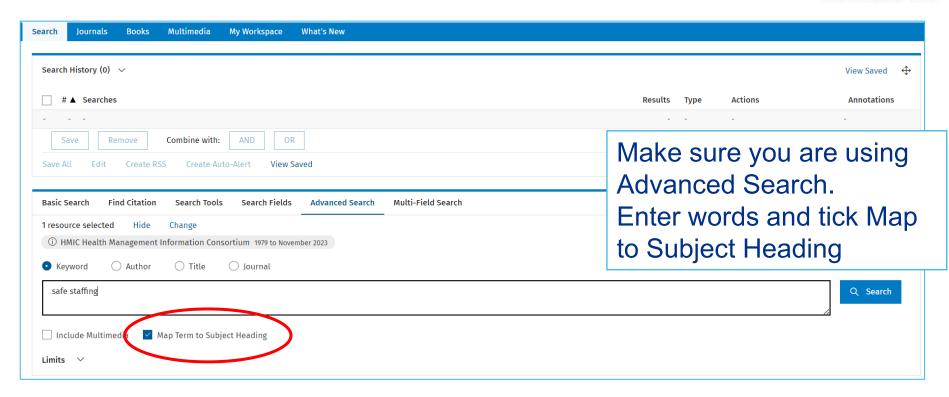

# Searching by subject heading

### Subject headings

 They are from a controlled vocabulary. Subject headings can help with the variation between authors in their choice of keywords. For example, in PsycInfo searching for Psychosis as a subject heading will find items on schizophrenia, postpartum psychosis and so on