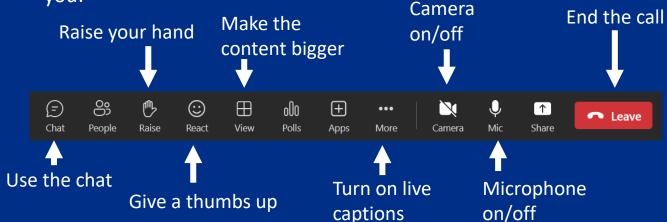

## Tips for using MS Teams

Find the toolbar at the top or bottom of your screen. This will let you:

For more details on how to use accessibility features in Teams visit this <u>helpful page from Microsoft</u>.