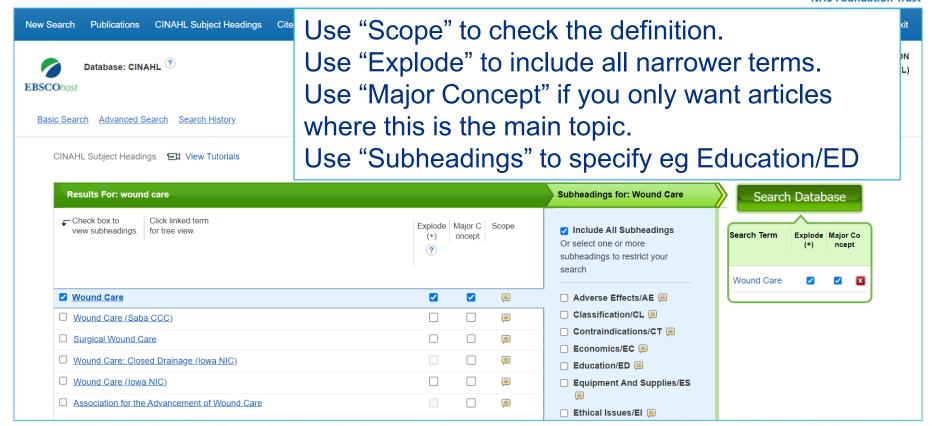

s by:

- Emailing them to yourself
- Opening or saving them (eg Word, Excel or PDF)
- Saving them to a reference manager

You will be able to save your search histories and use them to set up alerts to let you know when new items have been found.

### Reference managers



A reference manager is helpful especially if you use multiple databases, need to cite references in your own documents or manage several projects.

Free reference managers include:

- Zotero: desktop app, up to 300MB free storage
- Endnote Basic: web-based, up to 50,000 references
- Mendeley: desktop app, up to 2GB free storage

### One click access to articles



### **Install the Libkey Nomad browser plugin**









# Making the most of EbscoHost

# Searching by subject heading





# Searching by subject heading





# Searching by textword





# Searching by field (eg author)



| New Search | Publications                                                | CINAHL Subject Headings | Cited References | Citation Matcher | More •                                                           |  |
|------------|-------------------------------------------------------------|-------------------------|------------------|------------------|------------------------------------------------------------------|--|
| New search | Searching: CINAHL   Choose Databases  Suggest Subject Terms |                         |                  |                  |                                                                  |  |
|            | zhang                                                       |