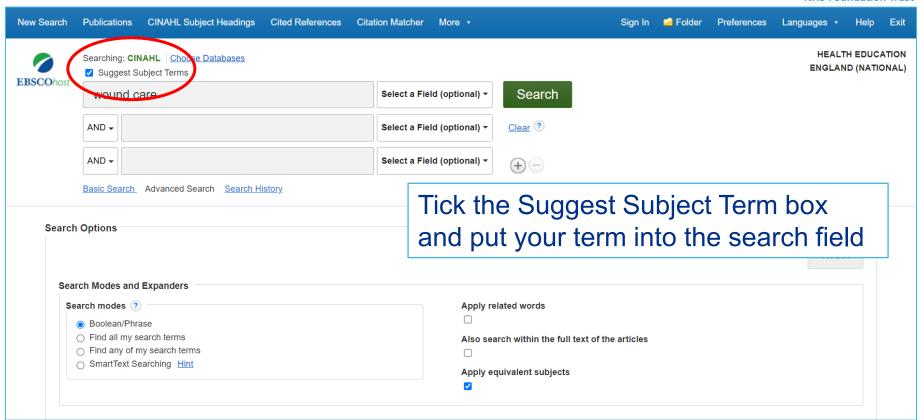

e able to export or save your results by:

- Emailing them to yourself
- Opening or saving them (eg Word, Excel or PDF)
- Saving them to a reference manager

You will be able to save your search histories and use them to set up alerts to let you know when new items have been found.

### Reference managers



A reference manager is helpful especially if you use multiple databases, need to cite references in your own documents or manage several projects.

Free reference managers include:

- Zotero: desktop app, up to 300MB free storage
- Endnote Basic: web-based, up to 50,000 references
- Mendeley: desktop app, up to 2GB free storage

### One click access to articles



### **Install the Libkey Nomad browser plugin**









# Making the most of EbscoHost

# Searching by subject heading





# Searching by subject heading





# Searching by textword





# Searching by field (eg author)



| New Search | Publications                                                | CINAHL Subject Headings | Cited References | Citation Matcher | More •                                                           |  |
|------------|-------------------------------------------------------------|-------------------------|------------------|------------------|------------------------------------------------------------------|--|
| New search | Searching: CINAHL   Choose Databases  Suggest Subject Terms |                         |                  |                  |                                                                  |  |
|            | zhang