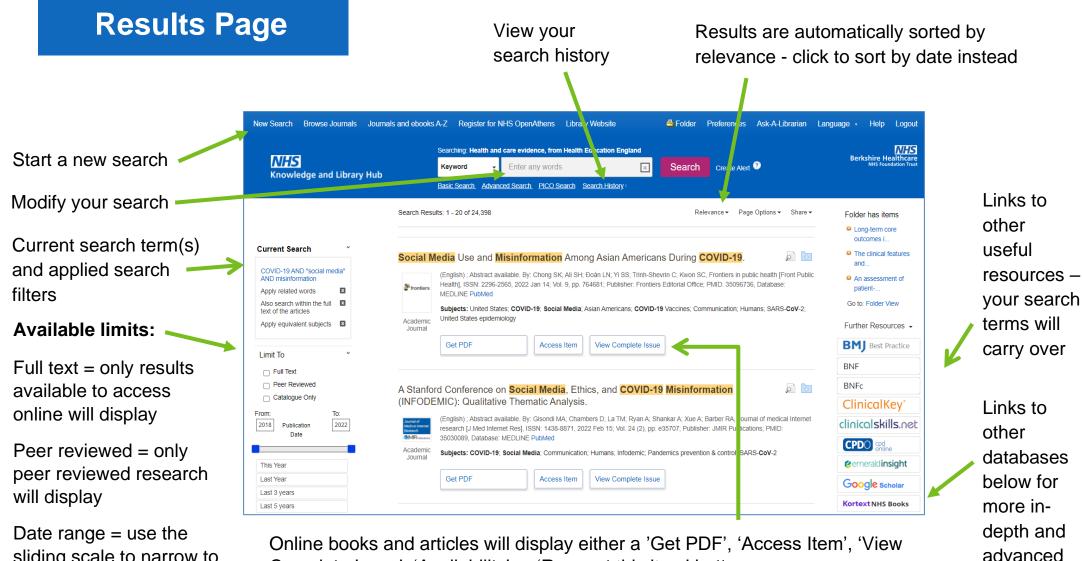

**TIP:** on the search results page use the filters on the left-hand side to reduce the number of results

Complete Issue', 'Availability' or 'Request this item' button.

sliding scale to narrow to a range

Source types = specify the type of resource you want e.g. books or journals (select 'show more' to view all options)

Results with an 'Access Item' or 'View Complete Issue' may be viewed in full simply click the button and login with your NHS OpenAthens login details if requested.

searches

Results with a request button are not available to access online but can be requested from the library - simply click the button, enter your contact details and submit.