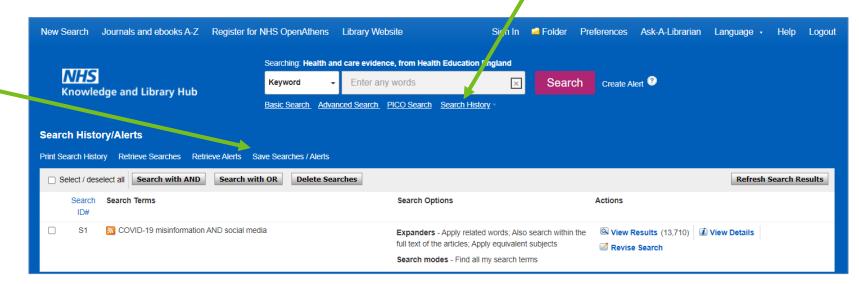

## Saving searches and creating alerts

2. Select save searches/ alerts

1. Select search history

3. Give your search or alert a name, then choose to save as a permanent search, temporary search, or an alert. Select 'save'.

If you create an alert, you will be prompted to choose how often you receive alerts.

| Name of Search/A                                            | lert                                                                                                                                                                                                        |                    |              |         |       |
|-------------------------------------------------------------|-------------------------------------------------------------------------------------------------------------------------------------------------------------------------------------------------------------|--------------------|--------------|---------|-------|
| Description                                                 |                                                                                                                                                                                                             |                    |              |         |       |
| Date Created                                                | 12/1/2021                                                                                                                                                                                                   |                    |              |         |       |
| Databases<br>Search Strategy<br>Interface<br>Save Search As | Health and care evidence, from Health Education<br>COVID-19 misinformation AND social media<br>EBSCOhost Discovery Service<br>© Saved Search (Permanent)<br>O Saved Search (Temporary, 24 hours)<br>O Alert | • England •        |              |         |       |
| Save                                                        | Cancel                                                                                                                                                                                                      |                    |              |         |       |
| Save<br>Search History                                      |                                                                                                                                                                                                             |                    |              |         |       |
|                                                             |                                                                                                                                                                                                             | Limiters/Expanders | Last Run Via | Results | Actio |