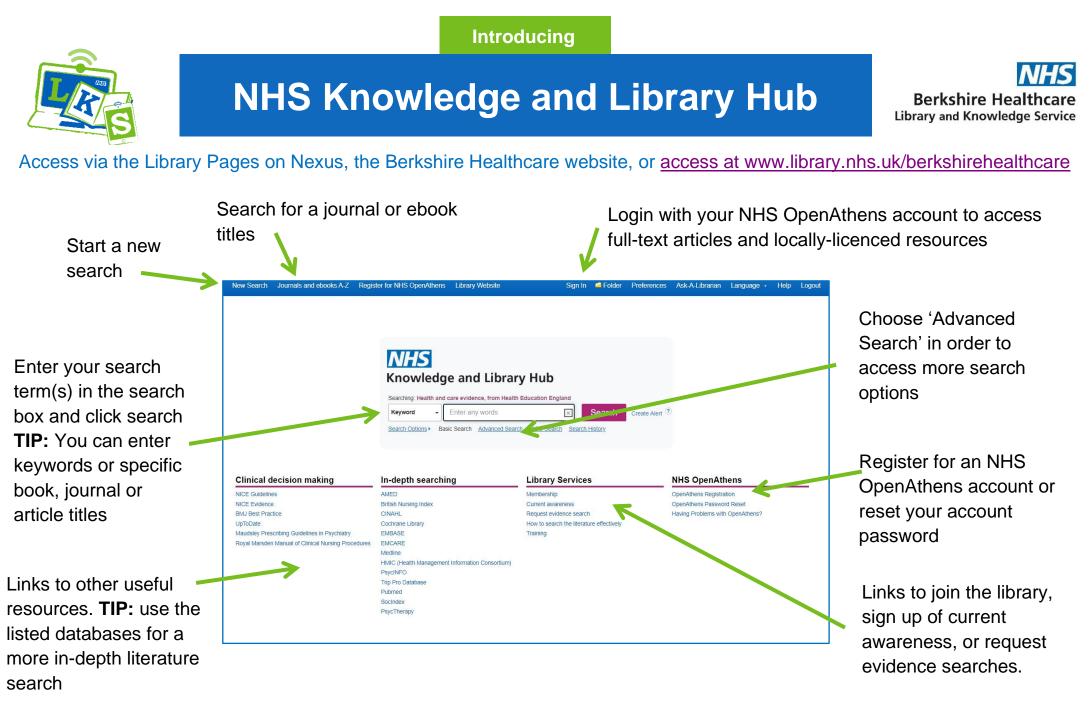

**TIP:** on the search results page use the filters on the left-hand side to reduce the number of results



Complete Issue', 'Availability' or 'Request this item' button.

sliding scale to narrow to a range

Source types = specify the type of resource you want e.g. books or journals (select 'show more' to view all options)

Results with an 'Access Item' or 'View Complete Issue' may be viewed in full simply click the button and login with your NHS OpenAthens login details if requested.

searches

Results with a request button are not available to access online but can be requested from the library - simply click the button, enter your contact details and submit.

## Saving searches and creating alerts

2. Select save searches/ alerts



1. Select search history

3. Give your search or al