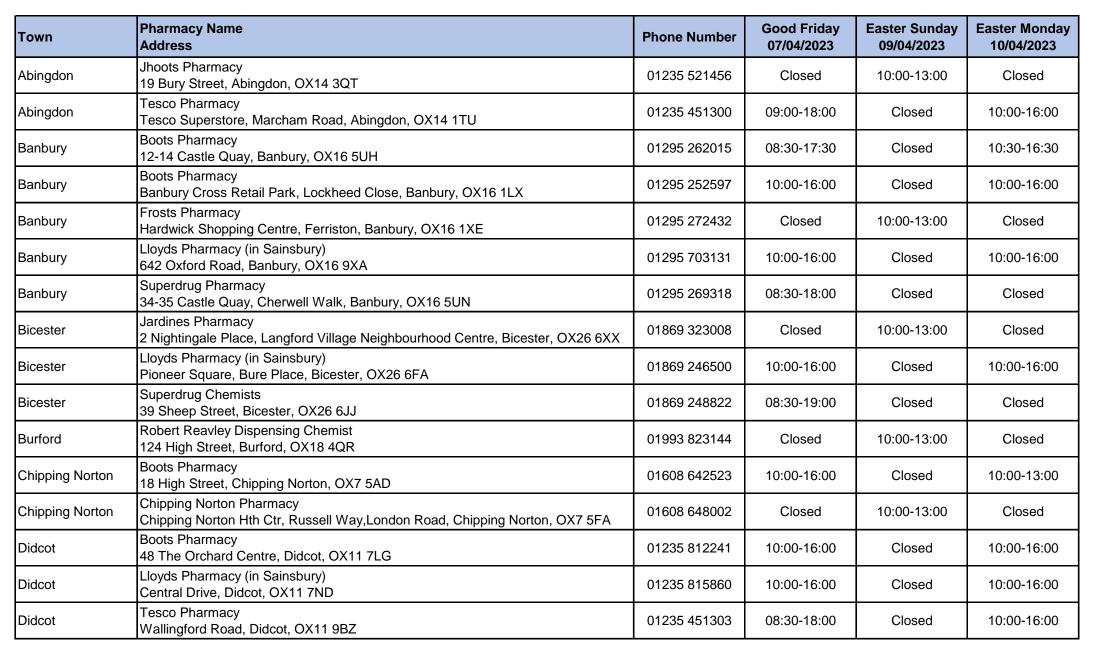

| Town             | Pharmacy Name<br>Address                                                        | Phone Number | Good Friday<br>07/04/2023 | Easter Sunday<br>09/04/2023 | Easter Monday<br>10/04/2023 |
|------------------|---------------------------------------------------------------------------------|--------------|---------------------------|-----------------------------|-----------------------------|
| Faringdon        | Faringdon Pharmacy<br>3 London Street, Faringdon, SN7 7AE                       | 01367 244632 | Closed                    | Closed                      | 10:00-14:00                 |
| Henley-On-Thames | Tesco Pharmacy<br>Tesco Superstore, 359 Reading Road, Henley-On-Thames, RG9 4HA | 01491 579946 | 09:00-18:00               | Closed                      | 10:00-16:00                 |
| Kidlington       | Lloyds Pharmacy (in Sainsbury)<br>Oxford Road, Kidlington, OX5 2PE              | 01865 371554 | 10:00-16:00               | Closed                      | 10:00-16:00                 |
| Oxford           | Boots Pharmacy<br>6-8 Cornmarket Street, Oxford, OX1 3HL                        | 01865 247461 | 09:00-18:00               | Closed                      | 09:00-18:00                 |
| Oxford           | Boots Pharmacy<br>Oxford Retail Park, Ambassador Avenue, Oxford, OX4 6XJ        | 01865 717699 | 09:00-18:00               | Closed                      | 09:00-18:00                 |
| Oxford           | Cowley Pharmacy<br>258 Cowley Road, , Oxford, OX4 1UH                           | 01865 251700 | Closed                    | 07:00-21:00                 | Closed                      |
| Oxford           | Jhoots Pharmacy<br>116 Walton Street, Oxford, OX2 6AJ                           | 01865 557219 | Closed                    | 14:00-17:00                 | Closed                      |
| Oxford           | Lloyds Pharmacy (in Sainsbury)<br>Heyford Hill, Littlemore, Oxford, OX4 4XR     | 01865 777663 | 10:00-16:00               | Closed                      | 10:00-16:00                 |
| Oxford           | Superdrug Pharmacy<br>Unit 5, Templars Square, Cowley Centre, Oxford, OX4 3UZ   | 01865 779299 | 08:30-17:30               | Closed                      | Closed                      |
| Thame            | Boots Pharmacy<br>4-5 High Street, Thame, OX9 2BU                               | 01844 213882 | 09:00-17:30               | Closed                      | 10:00-16:00                 |
| Wallingford      | Boots Pharmacy<br>7/8 Market Place, Wallingford, OX10 0EG                       | 01491 839061 | 10:00-16:00               | Closed                      | Closed                      |
| Witney           | Boots Pharmacy<br>2-8 The High Street, Witney, OX28 6HA                         | 01993 705705 | 09:00-17:30               | Closed                      | 10:00-16:00                 |
| Witney           | Lloyds Pharmacy (in Sainsbury)<br>Witan Way, Witney, OX28 4FF                   | 01993 778691 | 10:00-16:00               | Closed                      | 10:00-16:00                 |